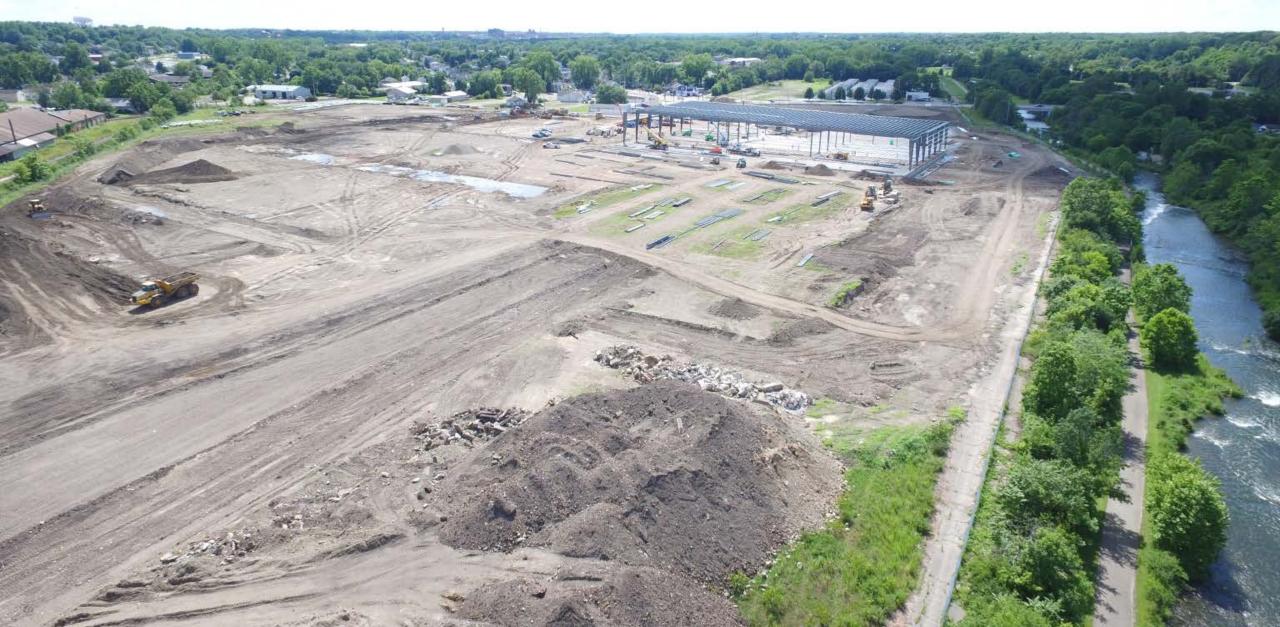

300 (2012)
- October 2017 Employment: Approx. 1,600



#### **Through The Years**



FACTORIES OF THE WARDER, BUSHNELL & GLESSNER CO., SPRINGFIELD, OHIO, U. S. A.













## **Topre America Corporation - Springfield**



- Project One December 2016
  - 5 acre lease
  - 20,000 sf building lease (Community to construct) Light Assembly Only
  - 20 employees
  - \$811,200 New Payroll
  - \$2M Investment
  - 3 investors





## **Topre America Corporation - Springfield**



- Project Two March 2017
  - 30 Acre Purchase
  - 176,000 sf building 30,000 Light Assembly & 146,000 Stamping/Production)
  - 85 employees
  - \$3,447,600 New Payroll
  - \$66M Investment
  - Company owned site and building









#### **FEBRUARY 17**

TUN

on love

to a



#### **JUNE 22**

Sant-

#### **JUNE 27**





#### **JULY 19**

THUR

### JULY 28

VIIIIII

#### SEPTEMBER 5

-----

-00

121

-

#### **OCTOBER 17**



#### **Lessons Learned**

- Be prepared
- Be thorough

- Be genuine
- Always have a backup plan
  - If you don't, don't show it until you do!
- NEVER give up!