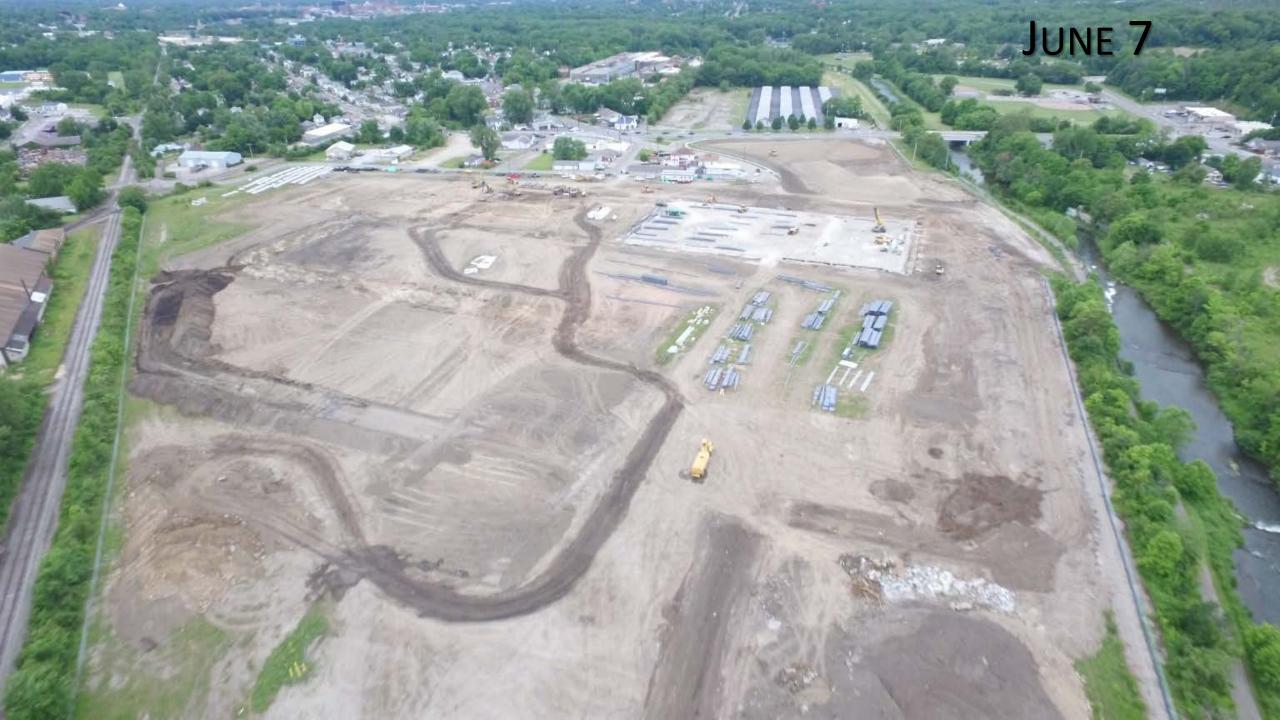

of City of Springfield
- Lowest Employment: 300 (2012)
- October 2017 Employment: Approx. 1,600



#### **Through The Years**



FACTORIES OF THE WARDER, BUSHNELL & GLESSNER CO., SPRINGFIELD, OHIO, U. S. A.













## **Topre America Corporation - Springfield**



- Project One December 2016
  - 5 acre lease
  - 20,000 sf building lease (Community to construct) Light Assembly Only
  - 20 employees
  - \$811,200 New Payroll
  - \$2M Investment
  - 3 investors





## **Topre America Corporation - Springfield**



- Project Two March 2017
  - 30 Acre Purchase
  - 176,000 sf building 30,000 Light Assembly & 146,000 Stamping/Production)
  - 85 employees
  - \$3,447,600 New Payroll
  - \$66M Investment
  - Company owned site and building









#### **FEBRUARY 17**

TUN

on love

to a



#### **JUNE 22**

Sant-

#### **JUNE 27**





#### **JULY 19**

THUR

### JULY 28

VIIIIII

#### SEPTEMBER 5

-----

-00

121

-

#### **OCTOBER 17**



#### **Lessons Learned**

- Be prepared
- Be thorough

- Be genuine
- Always have a backup plan
  - If you don't, don't show it until you do!
- NEVER give up!