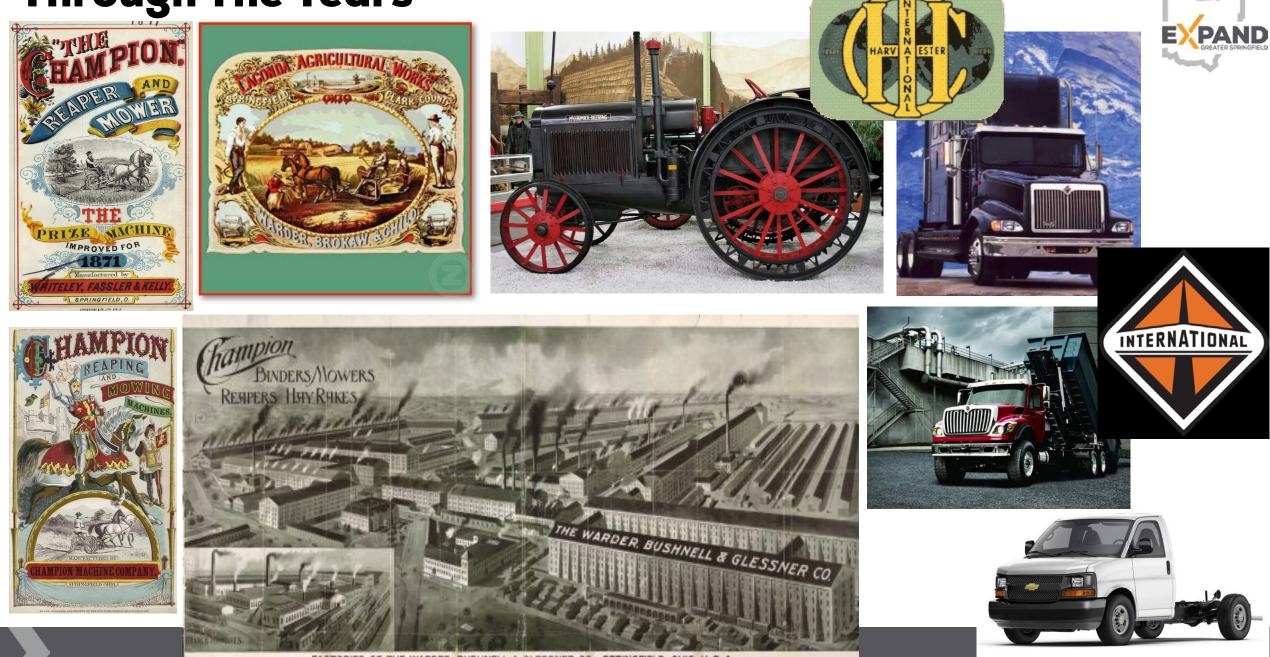

## **The Site: International Lagonda Site**

- 1880s Springfield led the nation in the production of farm machinery
- William Whiteley received 42 patents for farming inventions
- Became known as "Champion City"
- Site home to
  - Whiteley & Fassler Company
  - Champion Machine Company
  - Warder, Brokaw & Child
  - Warder, Bushnell & Glessner
  - International Harvester Company
- Peak Employment: Approx. 8,000
- The Lagonda Plant was the longest continuing manufacturing plant in the State of Ohio when it was closed in October, 2002.
  - Remaining operations consolidated to complex north of City of Springfield
- Lowest Employment: 300 (2012)
- October 2017 Employment: Approx. 1,600

#### **Through The Years**

FACTORIES OF THE WARDER, BUSHNELL & GLESSNER CO., SPRINGFIELD, OHIO, U. S. A.