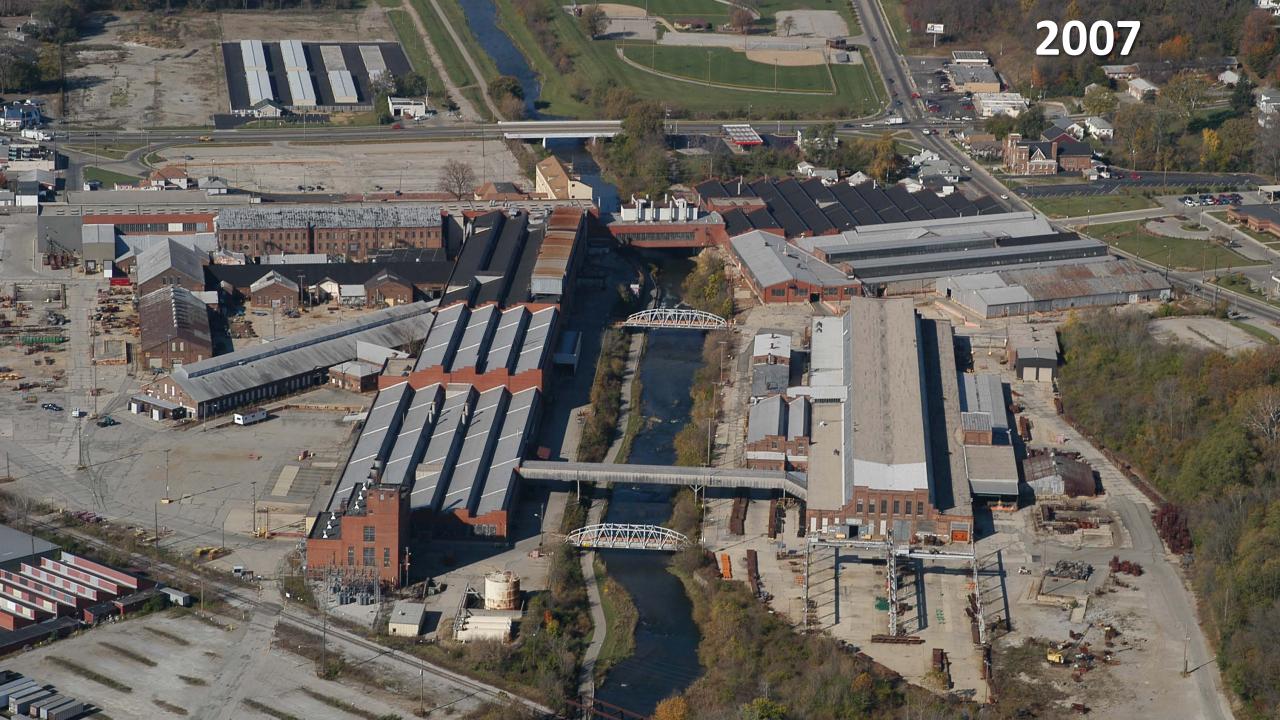

## **The Site: International Lagonda Site**

- 1880s Springfield led the nation in the production of farm machinery
- William Whiteley received 42 patents for farming inventions
- Became known as "Champion City"
- Site home to
  - Whiteley & Fassler Company
  - Champion Machine Company
  - Warder, Brokaw & Child
  - Warder, Bushnell & Glessner
  - International Harvester Company
- Peak Employment: Approx. 8,000
- The Lagonda Plant was the longest continuing manufacturing plant in the State of Ohio when it was closed in October, 2002.
  - Remaining operations consolidated to complex north of City of Springfield
- Lowest Employment: 300 (2012)
- October 2017 Employment: Approx. 1,600