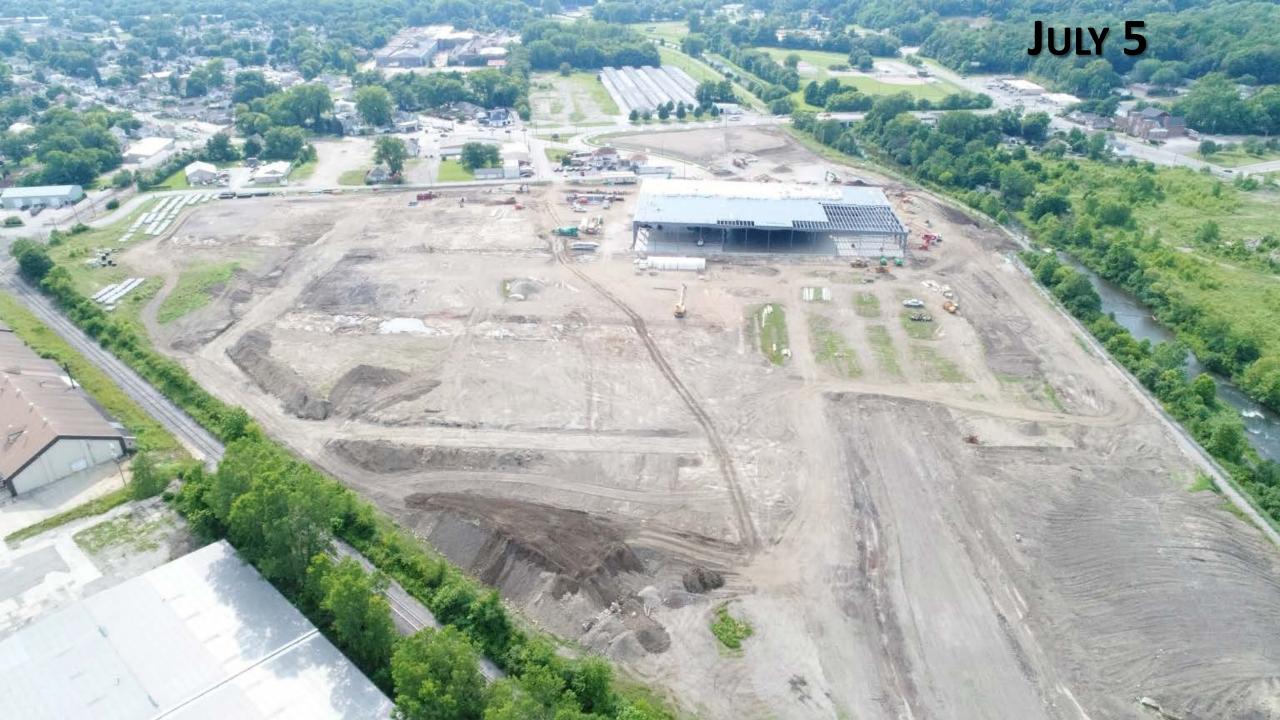

0 (2012)
- October 2017 Employment: Approx. 1,600



#### **Through The Years**



FACTORIES OF THE WARDER, BUSHNELL & GLESSNER CO., SPRINGFIELD, OHIO, U. S. A.













## **Topre America Corporation - Springfield**



- Project One December 2016
  - 5 acre lease
  - 20,000 sf building lease (Community to construct) Light Assembly Only
  - 20 employees
  - \$811,200 New Payroll
  - \$2M Investment
  - 3 investors





## **Topre America Corporation - Springfield**



- Project Two March 2017
  - 30 Acre Purchase
  - 176,000 sf building 30,000 Light Assembly & 146,000 Stamping/Production)
  - 85 employees
  - \$3,447,600 New Payroll
  - \$66M Investment
  - Company owned site and building









#### **FEBRUARY 17**

TUN

on love

to a



#### **JUNE 22**

Sant-

#### **JUNE 27**





#### **JULY 19**

THUR

### JULY 28

VIIIIII

#### SEPTEMBER 5

-----

-00

121

-

#### **OCTOBER 17**



#### **Lessons Learned**

- Be prepared
- Be thorough

- Be genuine
- Always have a backup plan
  - If you don't, don't show it until you do!
- NEVER give up!