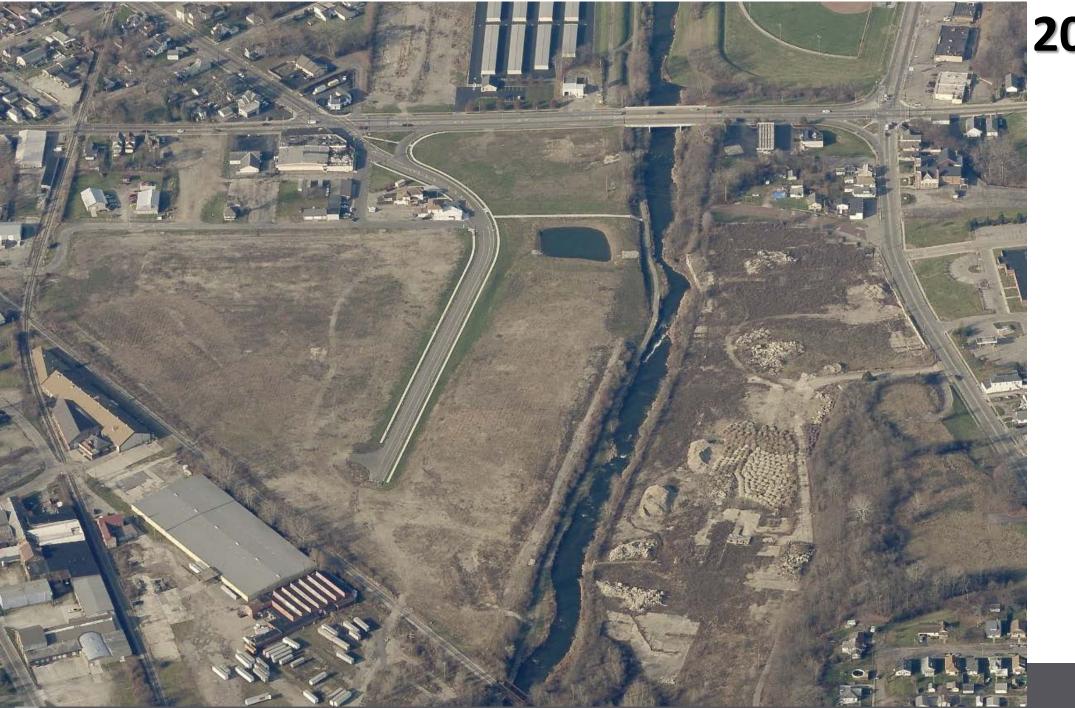

## **The Site: International Lagonda Site**

- 1880s Springfield led the nation in the production of farm machinery
- William Whiteley received 42 patents for farming inventions
- Became known as "Champion City"
- Site home to
  - Whiteley & Fassler Company
  - Champion Machine Company
  - Warder, Brokaw & Child
  - Warder, Bushnell & Glessner
  - International Harvester Company
- Peak Employment: Approx. 8,000
- The Lagonda Plant was the longest continuing manufacturing plant in the State of Ohio when it was closed in October, 2002.
  - Remaining operations consolidated to complex north of City of Springfield
- Lowest Employment: 300 (2012)
- October 2017 Employment: Approx. 1,600