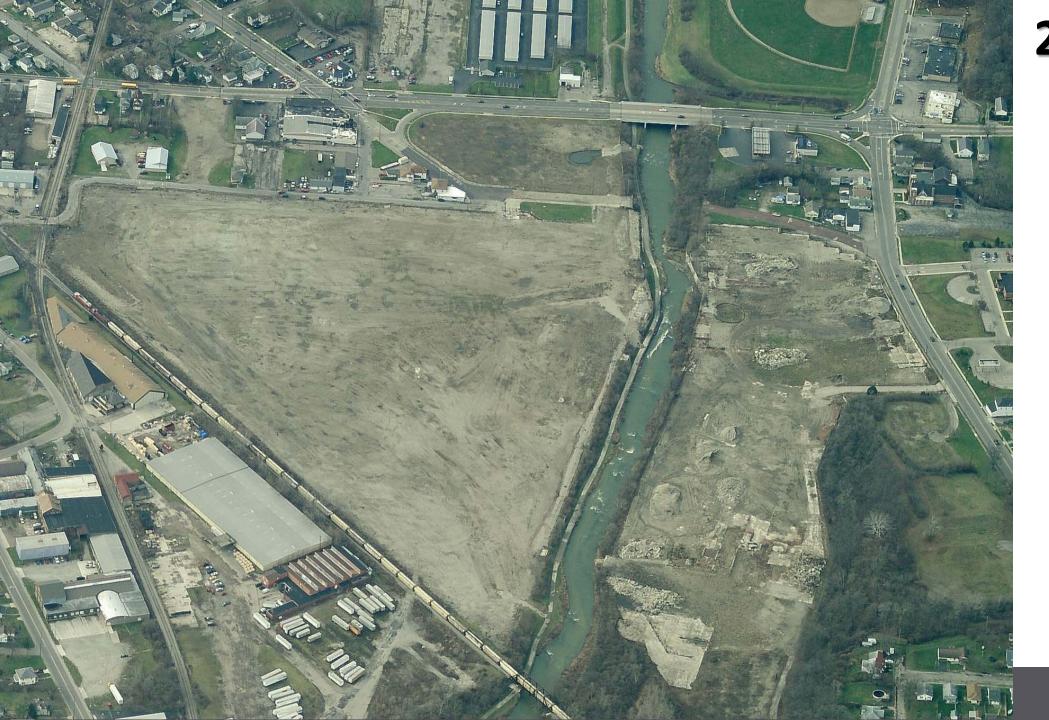

## **The Site: International Lagonda Site**

- 1880s Springfield led the nation in the production of farm machinery
- William Whiteley received 42 patents for farming inventions
- Became known as "Champion City"
- Site home to
  - Whiteley & Fassler Company
  - Champion Machine Company
  - Warder, Brokaw & Child
  - Warder, Bushnell & Glessner
  - International Harvester Company
- Peak Employment: Approx. 8,000
- The Lagonda Plant was the longest continuing manufacturing plant in the State of Ohio when it was closed in October, 2002.
  - Remaining operations consolidated to complex north of City of Springfield
- Lowest Employment: 300 (2012)
- October 2017 Employment: Approx. 1,600